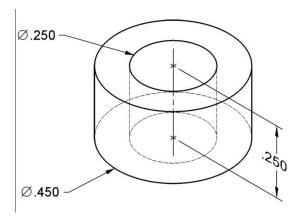

## **Toy Train**

|          |                                 | Irain Parts List                                                                               |                                                                                                        |
|----------|---------------------------------|------------------------------------------------------------------------------------------------|--------------------------------------------------------------------------------------------------------|
| Quantity | Name                            | Description                                                                                    | Material                                                                                               |
| 1        | Train Body                      |                                                                                                | ABS Plastic                                                                                            |
| 1        | Stack                           |                                                                                                | ABS Plastic                                                                                            |
| 1        | Hitch Magnet                    |                                                                                                | ABS Plastic                                                                                            |
| 1        | Hitch Peg                       |                                                                                                | ABS Plastic                                                                                            |
| 4        | Wheel                           |                                                                                                | ABS Plastic                                                                                            |
| 4        | Axle Peg                        |                                                                                                | ABS Plastic                                                                                            |
| 2        | Linkage Arm                     |                                                                                                | ABS Plastic                                                                                            |
| 4        | Linkage Peg                     |                                                                                                | ABS Plastic                                                                                            |
| 1        | Cow Catcher                     |                                                                                                | ABS Plastic                                                                                            |
|          | 1<br>1<br>1<br>1<br>4<br>4<br>2 | 1 Train Body 1 Stack 1 Hitch Magnet 1 Hitch Peg 4 Wheel 4 Axle Peg 2 Linkage Arm 4 Linkage Peg | QuantityNameDescription1Train Body1Stack1Hitch Magnet1Hitch Peg4Wheel4Axle Peg2Linkage Arm4Linkage Peg |