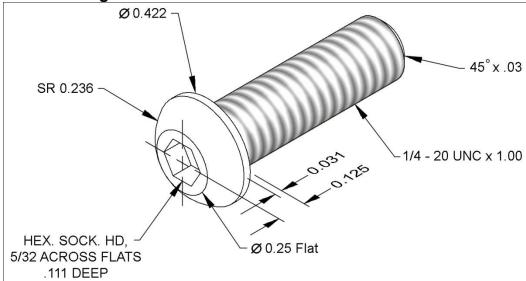

Train Tolerances
All parts have the following tolerances:

 $X.\dot{X} = +/-.020$ X.XX = +/-.010

X.XXX = +/-.005

Part #2: Stack

Part #3: Hitch Magnet

Part #4: Hitch Peg