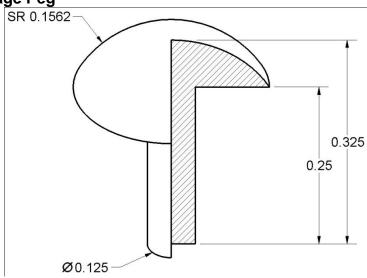

Train Tolerances
All parts have the following tolerances:

 $X.\dot{X} = +/-.020$ X.XX = +/-.010

X.XXX = +/-.005

Part #2: Stack

Part #3: Hitch Magnet

Part #4: Hitch Peg