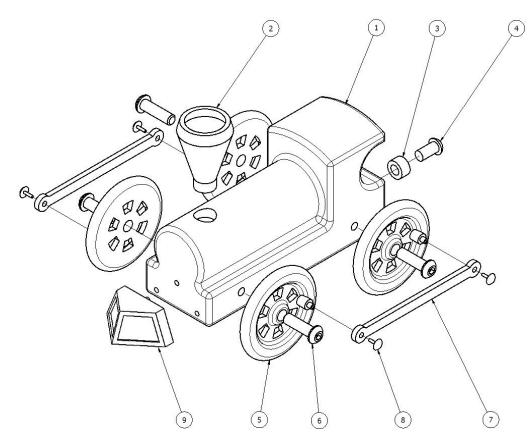

## **Toy Train**

|          |                                 | Irain Parts List                                                                               |                                                                                                        |
|----------|---------------------------------|------------------------------------------------------------------------------------------------|--------------------------------------------------------------------------------------------------------|
| Quantity | Name                            | Description                                                                                    | Material                                                                                               |
| 1        | Train Body                      |                                                                                                | ABS Plastic                                                                                            |
| 1        | Stack                           |                                                                                                | ABS Plastic                                                                                            |
| 1        | Hitch Magnet                    |                                                                                                | ABS Plastic                                                                                            |
| 1        | Hitch Peg                       |                                                                                                | ABS Plastic                                                                                            |
| 4        | Wheel                           |                                                                                                | ABS Plastic                                                                                            |
| 4        | Axle Peg                        |                                                                                                | ABS Plastic                                                                                            |
| 2        | Linkage Arm                     |                                                                                                | ABS Plastic                                                                                            |
| 4        | Linkage Peg                     |                                                                                                | ABS Plastic                                                                                            |
| 1        | Cow Catcher                     |                                                                                                | ABS Plastic                                                                                            |
|          | 1<br>1<br>1<br>1<br>4<br>4<br>2 | 1 Train Body 1 Stack 1 Hitch Magnet 1 Hitch Peg 4 Wheel 4 Axle Peg 2 Linkage Arm 4 Linkage Peg | QuantityNameDescription1Train Body1Stack1Hitch Magnet1Hitch Peg4Wheel4Axle Peg2Linkage Arm4Linkage Peg |

## **Assembled Train**