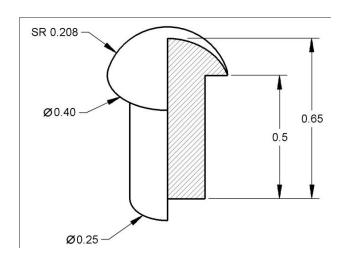

Train Tolerances
All parts have the following tolerances:

 $X.\dot{X} = +/-.020$ X.XX = +/-.010

X.XXX = +/-.005

Part #2: Stack

Part #3: Hitch Magnet

Part #4: Hitch Peg