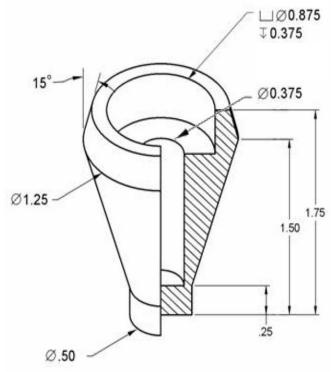

Train Tolerances
All parts have the following tolerances:

 $X.\dot{X} = +/-.020$ X.XX = +/-.010

X.XXX = +/-.005

Part #2: Stack

Part #3: Hitch Magnet

Part #4: Hitch Peg