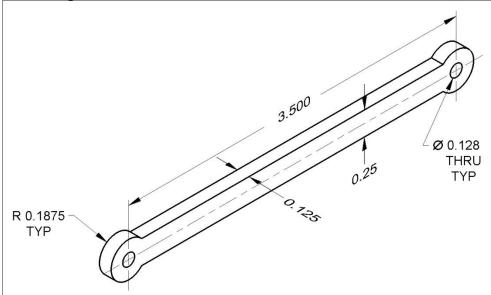

|
| 1        | Cow Catcher                     |                                                                                                | ABS Plastic                                                                                            |
|          | 1<br>1<br>1<br>1<br>4<br>4<br>2 | 1 Train Body 1 Stack 1 Hitch Magnet 1 Hitch Peg 4 Wheel 4 Axle Peg 2 Linkage Arm 4 Linkage Peg | QuantityNameDescription1Train Body1Stack1Hitch Magnet1Hitch Peg4Wheel4Axle Peg2Linkage Arm4Linkage Peg |

Train Tolerances
All parts have the following tolerances:

 $X.\dot{X} = +/-.020$ X.XX = +/-.010

X.XXX = +/-.005





Part #2: Stack



Part #3: Hitch Magnet



Part #4: Hitch Peg









## Part #7: Linkage Arm



Part #8: Linkage Peg



Part #9: Cow Catcher



## **Assembled Train**



## Straight Track