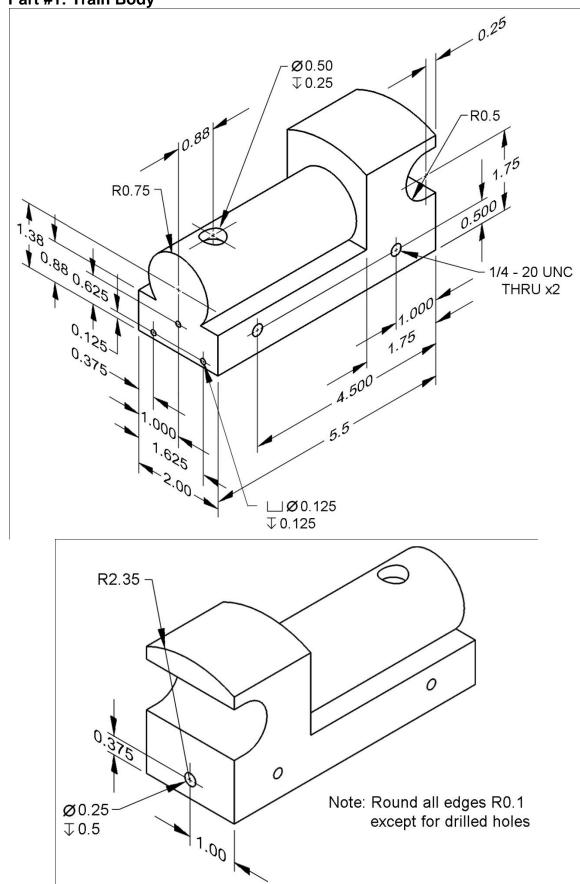

## **Toy Train**

|          |                                 | Irain Parts List                                                                               |                                                                                                        |
|----------|---------------------------------|------------------------------------------------------------------------------------------------|--------------------------------------------------------------------------------------------------------|
| Quantity | Name                            | Description                                                                                    | Material                                                                                               |
| 1        | Train Body                      |                                                                                                | ABS Plastic                                                                                            |
| 1        | Stack                           |                                                                                                | ABS Plastic                                                                                            |
| 1        | Hitch Magnet                    |                                                                                                | ABS Plastic                                                                                            |
| 1        | Hitch Peg                       |                                                                                                | ABS Plastic                                                                                            |
| 4        | Wheel                           |                                                                                                | ABS Plastic                                                                                            |
| 4        | Axle Peg                        |                                                                                                | ABS Plastic                                                                                            |
| 2        | Linkage Arm                     |                                                                                                | ABS Plastic                                                                                            |
| 4        | Linkage Peg                     |                                                                                                | ABS Plastic                                                                                            |
| 1        | Cow Catcher                     |                                                                                                | ABS Plastic                                                                                            |
|          | 1<br>1<br>1<br>1<br>4<br>4<br>2 | 1 Train Body 1 Stack 1 Hitch Magnet 1 Hitch Peg 4 Wheel 4 Axle Peg 2 Linkage Arm 4 Linkage Peg | QuantityNameDescription1Train Body1Stack1Hitch Magnet1Hitch Peg4Wheel4Axle Peg2Linkage Arm4Linkage Peg |

Train Tolerances
All parts have the following tolerances:

 $X.\dot{X} = +/-.020$ X.XX = +/-.010

X.XXX = +/-.005

Part #2: Stack

Part #3: Hitch Magnet

Part #4: Hitch Peg