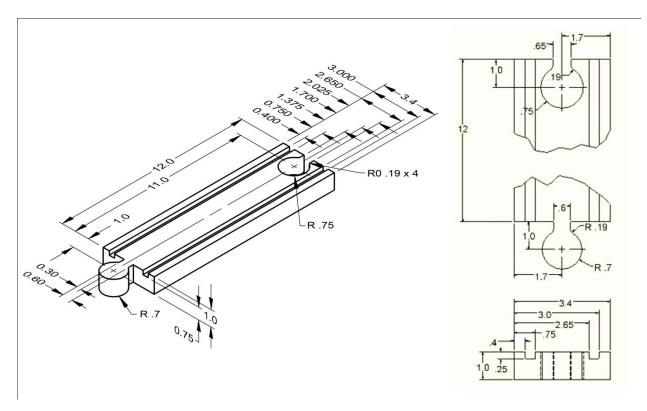

| Cow Catcher                     |                                                                                                | ABS Plastic                                                                                            |
|          | 1<br>1<br>1<br>1<br>4<br>4<br>2 | 1 Train Body 1 Stack 1 Hitch Magnet 1 Hitch Peg 4 Wheel 4 Axle Peg 2 Linkage Arm 4 Linkage Peg | QuantityNameDescription1Train Body1Stack1Hitch Magnet1Hitch Peg4Wheel4Axle Peg2Linkage Arm4Linkage Peg |

Train Tolerances
All parts have the following tolerances:

 $X.\dot{X} = +/-.020$ X.XX = +/-.010

X.XXX = +/-.005





Part #2: Stack



Part #3: Hitch Magnet



Part #4: Hitch Peg









## Part #7: Linkage Arm



Part #8: Linkage Peg



Part #9: Cow Catcher



## **Assembled Train**



## Straight Track