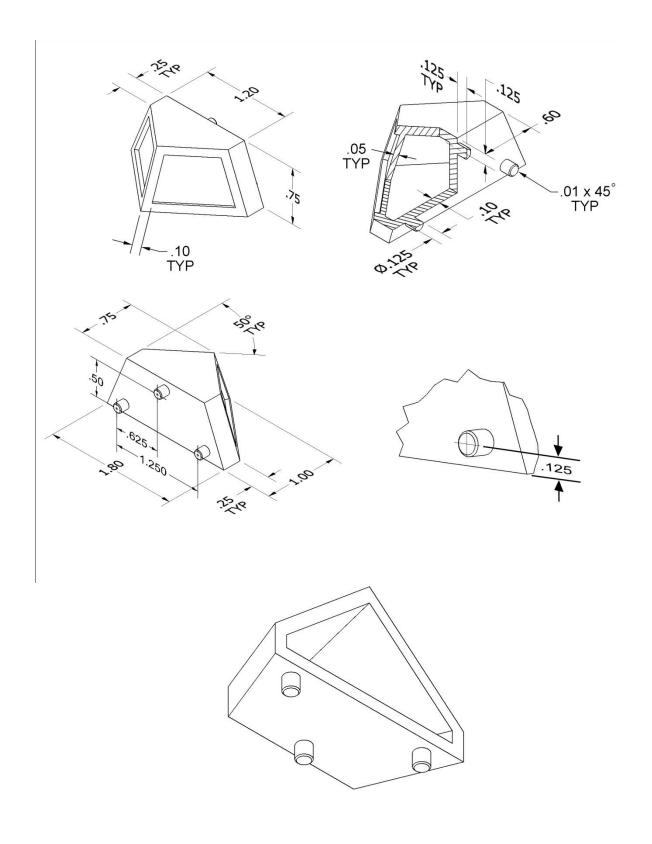

|
| 1        | Cow Catcher                     |                                                                                                | ABS Plastic                                                                                            |
|          | 1<br>1<br>1<br>1<br>4<br>4<br>2 | 1 Train Body 1 Stack 1 Hitch Magnet 1 Hitch Peg 4 Wheel 4 Axle Peg 2 Linkage Arm 4 Linkage Peg | QuantityNameDescription1Train Body1Stack1Hitch Magnet1Hitch Peg4Wheel4Axle Peg2Linkage Arm4Linkage Peg |

Train Tolerances
All parts have the following tolerances:

 $X.\dot{X} = +/-.020$ X.XX = +/-.010

X.XXX = +/-.005





Part #2: Stack



Part #3: Hitch Magnet



Part #4: Hitch Peg









## Part #7: Linkage Arm



Part #8: Linkage Peg



Part #9: Cow Catcher



## **Assembled Train**



## Straight Track