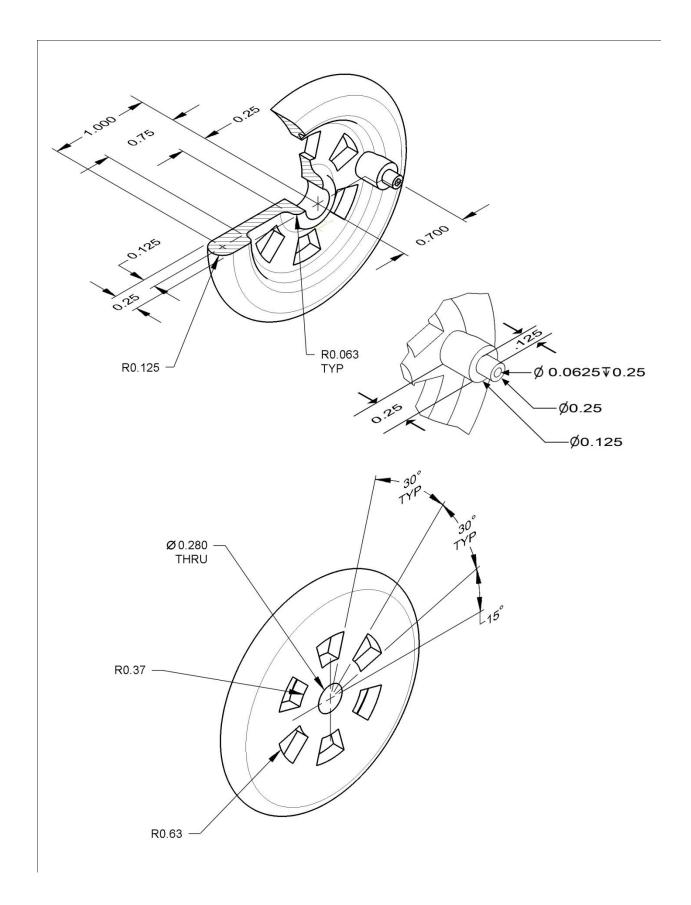

## **Toy Train**

|          |                                 | Irain Parts List                                                                               |                                                                                                        |
|----------|---------------------------------|------------------------------------------------------------------------------------------------|--------------------------------------------------------------------------------------------------------|
| Quantity | Name                            | Description                                                                                    | Material                                                                                               |
| 1        | Train Body                      |                                                                                                | ABS Plastic                                                                                            |
| 1        | Stack                           |                                                                                                | ABS Plastic                                                                                            |
| 1        | Hitch Magnet                    |                                                                                                | ABS Plastic                                                                                            |
| 1        | Hitch Peg                       |                                                                                                | ABS Plastic                                                                                            |
| 4        | Wheel                           |                                                                                                | ABS Plastic                                                                                            |
| 4        | Axle Peg                        |                                                                                                | ABS Plastic                                                                                            |
| 2        | Linkage Arm                     |                                                                                                | ABS Plastic                                                                                            |
| 4        | Linkage Peg                     |                                                                                                | ABS Plastic                                                                                            |
| 1        | Cow Catcher                     |                                                                                                | ABS Plastic                                                                                            |
|          | 1<br>1<br>1<br>1<br>4<br>4<br>2 | 1 Train Body 1 Stack 1 Hitch Magnet 1 Hitch Peg 4 Wheel 4 Axle Peg 2 Linkage Arm 4 Linkage Peg | QuantityNameDescription1Train Body1Stack1Hitch Magnet1Hitch Peg4Wheel4Axle Peg2Linkage Arm4Linkage Peg |