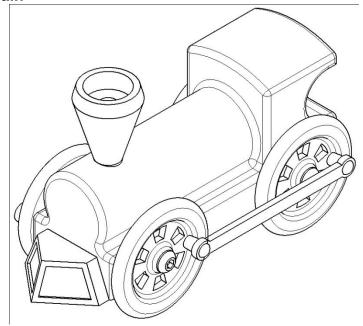

|
| 1        | Cow Catcher                     |                                                                                                | ABS Plastic                                                                                            |
|          | 1<br>1<br>1<br>1<br>4<br>4<br>2 | 1 Train Body 1 Stack 1 Hitch Magnet 1 Hitch Peg 4 Wheel 4 Axle Peg 2 Linkage Arm 4 Linkage Peg | QuantityNameDescription1Train Body1Stack1Hitch Magnet1Hitch Peg4Wheel4Axle Peg2Linkage Arm4Linkage Peg |

Train Tolerances
All parts have the following tolerances:

 $X.\dot{X} = +/-.020$ X.XX = +/-.010

X.XXX = +/-.005





Part #2: Stack



Part #3: Hitch Magnet



Part #4: Hitch Peg









## Part #7: Linkage Arm



Part #8: Linkage Peg



Part #9: Cow Catcher



## **Assembled Train**



## Straight Track